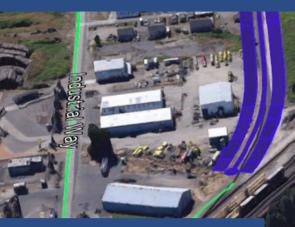

### **DETAILED MAPS**

From backpacks to spray rigs with multiple booms, SprayLogger maps all your job activity, including areas where you traveled but did not spray. SprayLogger records incredible detail every second of your spray job, including time, chemicals used, quantity applied, weather, applicator and more.

#### **Rapid Start**

Start SprayLogger on your Android device with only 1-5 questions. View spray and no-spray activity in realtime.

Every Spray (and No-Spray) Detail

Details such as distance and area, chemical, rig, applicator, weather, time and more are included with every application.